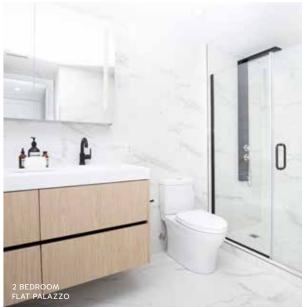

While Palazzo units share the same footprints as Navona's Authentic models, these residences are newly renovated and offer a generous array of enhanced features including Brazilian oak floors, quartz countertops, upgraded appliances, and recessed lighting.

While Palazzo Residences share the same footprints as the standard Montesino models, these residences are newly renovated and offer a generous array of enhanced amenities, including Brazilian oak floors, quartz countertops, upgraded appliances, and recessed lighting.