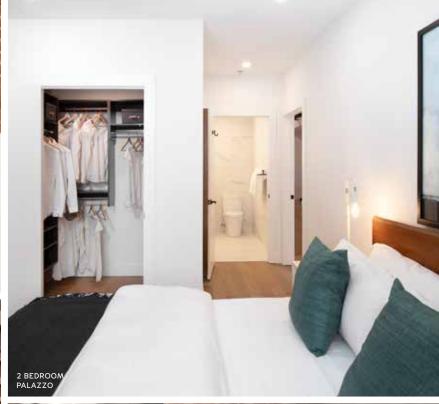

While Palazzo units share the same footprints as Navona's Authentic models, these residences are newly renovated and offer a generous array of enhanced features including Brazilian oak floors, quartz countertops, upgraded appliances, and recessed lighting.

While Palazzo Residences share the same footprints as the standard Montesino models, these residences are newly renovated and offer a generous array of enhanced amenities, including Brazilian oak floors, quartz countertops, upgraded appliances, and recessed lighting.