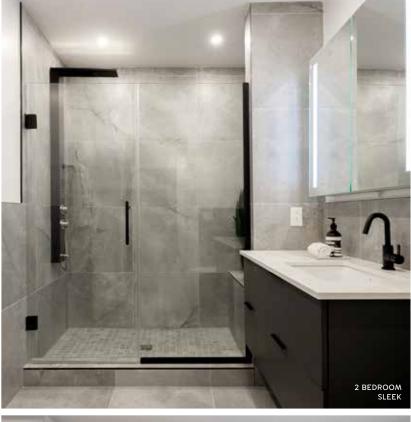

While Palazzo units share the same footprints as Navona's Authentic models, these residences are newly renovated and offer a generous array of enhanced features including Brazilian oak floors, quartz countertops, upgraded appliances, and recessed lighting.

While Palazzo Residences share the same footprints as the standard Montesino models, these residences are newly renovated and offer a generous array of enhanced amenities, including Brazilian oak floors, quartz countertops, upgraded appliances, and recessed lighting.