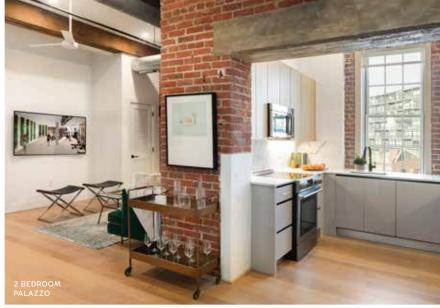

# MONTESINO

This former vintage warehouse offers residents an open concept that seamlessly blends elegant, contemporary design with rustic exposed brick and rough-hewn beams. 1 and 2 bedroom flats available.

While Palazzo Residences share the same footprints as the standard Montesino models, these residences are newly renovated and offer a generous array of enhanced amenities, including Brazilian oak floors, quartz countertops, upgraded appliances, and recessed lighting.