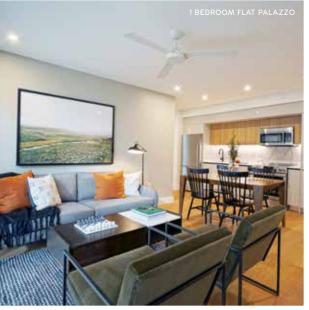

While Palazzo units share the same footprints as Navona's Authentic models, these residences are newly renovated and offer a generous array of enhanced features including Brazilian oak floors, quartz countertops, upgraded appliances, and recessed lighting.

While Palazzo Residences share the same footprints as the standard Montesino models, these residences are newly renovated and offer a generous array of enhanced amenities, including Brazilian oak floors, quartz countertops, upgraded appliances, and recessed lighting.