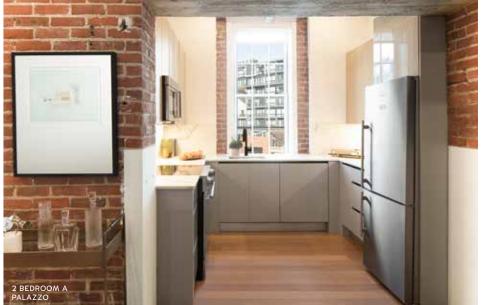

While Palazzo units share the same footprints as Navona's Authentic models, these residences are newly renovated and offer a generous array of enhanced features including Brazilian oak floors, quartz countertops, upgraded appliances, and recessed lighting.

While Palazzo Residences share the same footprints as the standard Montesino models, these residences are newly renovated and offer a generous array of enhanced amenities, including Brazilian oak floors, quartz countertops, upgraded appliances, and recessed lighting.