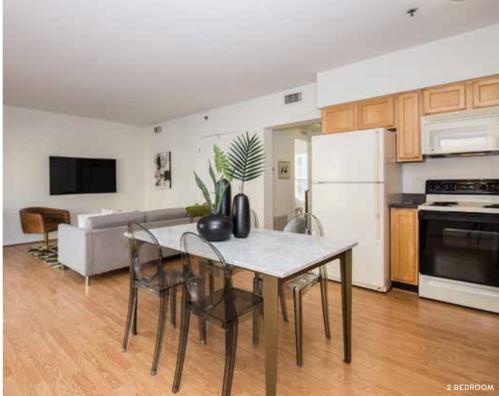

## NAVONA

The apartment homes of Navona occupy two buildings which surround a spacious and sun-splashed courtyard. Offering both standard and upgraded plans - and an ample array of configurations - you're sure to find a home that suits your style. 1 and 2 bedrooms available in flats and bi-levels.

While Palazzo units share the same footprints as Navona's Authentic models, these residences are newly renovated and offer a generous array of enhanced features including Brazilian oak floors, quartz countertops, upgraded appliances, and recessed lighting.