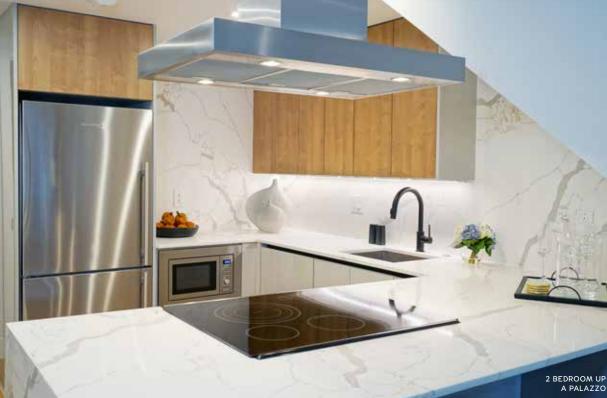

While Palazzo units share the same footprints as Navona's Authentic models, these residences are newly renovated and offer a generous array of enhanced features including Brazilian oak floors, quartz countertops, upgraded appliances, and recessed lighting.

While Palazzo Residences share the same footprints as the standard Montesino models, these residences are newly renovated and offer a generous array of enhanced amenities, including Brazilian oak floors, quartz countertops, upgraded appliances, and recessed lighting.