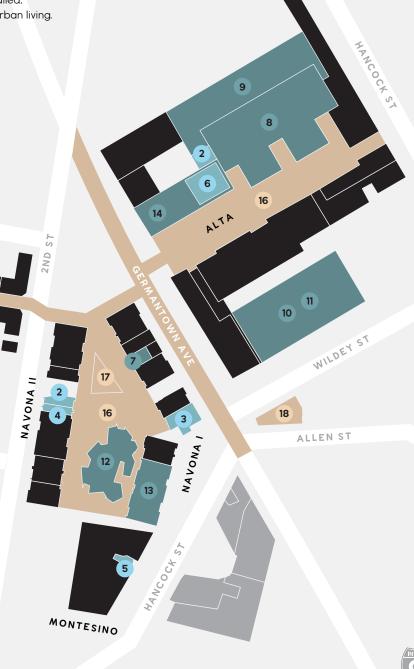

#### OFFICES

- Management Office
- 2 Leasing Gallery
- 3 Navona I Lobby
- Navona II Lobby
- 5 Montesino Lobby
- Alta Lobby

### AMENITIES

- Navona Package Room
- Alta Fitness Center (6th Floor) 8
- 9 Alta North Garage
- Alta South Garage 10
- 11 Agua Foro Pool Club (Rooftop)
- 12 The Cove Pool Club
- The Cove Fitness Center 13
- Alta Lounge & Coworking (2nd Floor)

### PUBLIC SPACES

- Liberties Walk
- 16 Courtyard
- Children's Play Pad 17
- 18 Piazza Dog Park

LAUREL ST