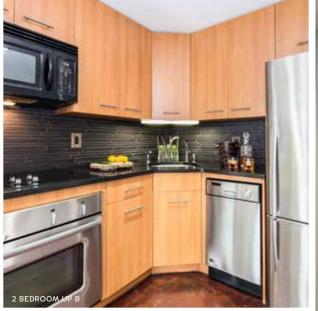

While Palazzo units share the same footprints as Navona's Authentic models, these residences are newly renovated and offer a generous array of enhanced features including Brazilian oak floors, quartz countertops, upgraded appliances, and recessed lighting.

While Palazzo Residences share the same footprints as the standard Montesino models, these residences are newly renovated and offer a generous array of enhanced amenities, including Brazilian oak floors, quartz countertops, upgraded appliances, and recessed lighting.