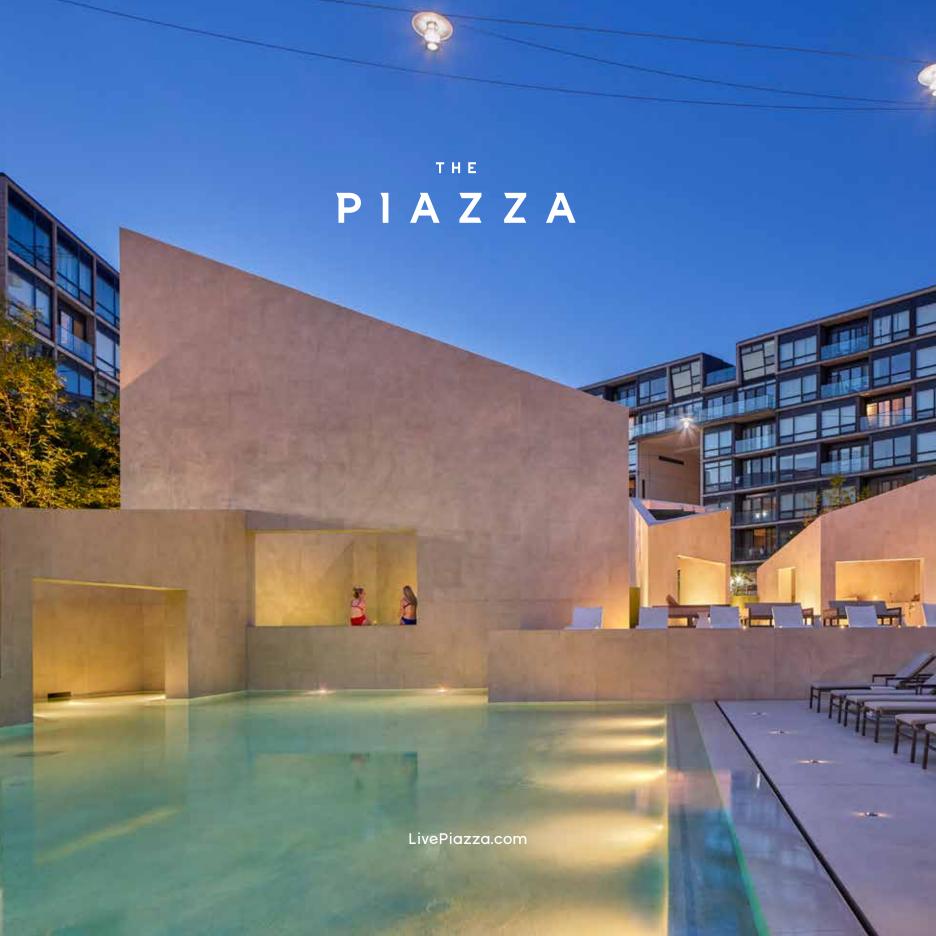

A vibrant hub centered in the fashionable district of Northern Liberties, The Piazza stands on four pillars: providing exceptional residences, extraordinary amenities, public spaces for all to enjoy and a connected walkway through the neighborhood. It is made up of four distinctive buildings Alta, Navona, Montesino, and Liberties Walk all with their own unique style and offerings. With a one-of-a-kind aesthetic, these awe-inspiring, superbly-detailed, amenity-rich apartment homes represent the new standard for urban living.